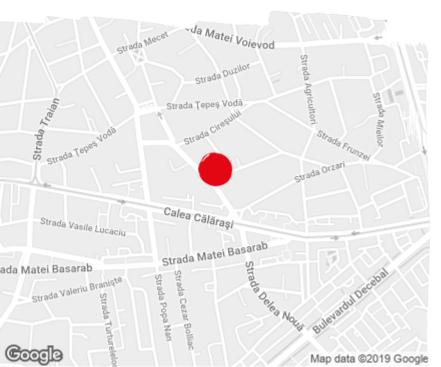

# Office to let

Delea Veche 24 Office - Building A

Bucharest, Sector 2, 24 Delea Veche Street



| Building status      | Existing    |
|----------------------|-------------|
| Year of construction | 2011        |
| Parking ratio        | 1 / 50 sq m |
| Total building area  | 9 612 sq m  |

## Commercial terms

| Office space*      | after login * |
|--------------------|---------------|
| Parking            | after login * |
| Service charge*    | after login * |
| Minimum lease term | after login * |
| Availability       | after login * |

\* Asking terms for m²/month

## Location



# Available space

420 og m Available office space

60 og m

Minimum office space



# officefinder.ro

# Standard fit-Out

紫

Air conditioning



Suspended ceiling



Telephone cabling



Power cabling



Smoke detectors



Carpeting



Reception



Security

# Typical floor plan



# Available space

| Floor | Vacant space        | Availability        |
|-------|---------------------|---------------------|
| 4     | please contact us * | please contact us * |
| 4     | please contact us * | please contact us * |
| 5     | please contact us * | please contact us * |
| Total | after login *       |                     |

Fibre optics

Switchboard

Openable windows

 $\blacksquare$ 

# Public transport

Metro: M1

Bus: 70, 79, 104, Tram: 40, 56, 10, 34