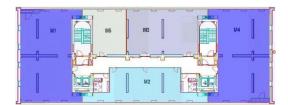

lea Veche Street



| Building status      | Existing    |
|----------------------|-------------|
| Year of construction | 2011        |
| Parking ratio        | 1 / 50 sq m |
| Total building area  | 9 612 sq m  |

## Commercial terms

| Office space*      | after login * |
|--------------------|---------------|
| Parking            | after login * |
| Service charge*    | after login * |
| Minimum lease term | after login * |
| Availability       | after login * |

\* Asking terms for m²/month

## Location



# Available space

420 og m Available office space

60 og m

Minimum office space



# officefinder.ro

# Standard fit-Out

紫

Air conditioning



Suspended ceiling



Telephone cabling



Power cabling



Smoke detectors



Carpeting



Reception



Security

# Typical floor plan



# Available space

| Floor | Vacant space        | Availability        |
|-------|---------------------|---------------------|
| 4     | please contact us * | please contact us * |
| 4     | please contact us * | please contact us * |
| 5     | please contact us * | please contact us * |
| Total | after login *       |                     |

Fibre optics

Switchboard

Openable windows

 $\blacksquare$ 

# Public transport

Metro: M1

Bus: 70, 79, 104, Tram: 40, 56, 10, 34